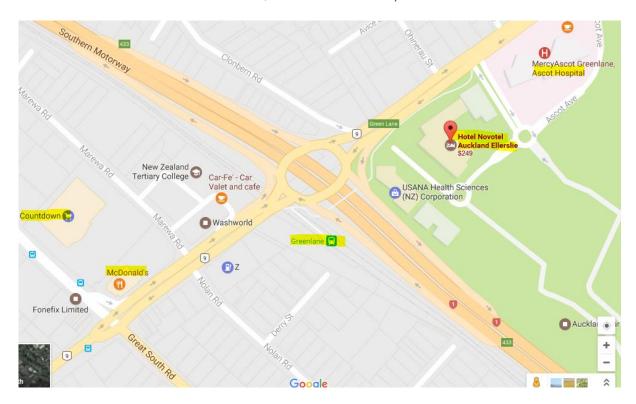

#### Car:

To get to our hotel using GPS, we recommend you enter "84 Ascot Avenue, Remuera".

- Exit the Motorway at Green Lane (Exit 433). From the south, take the third exit at the roundabout onto Green Lane East. From the north, take the first exit.
- Turn right at the first traffic light next to Ascot Hospital onto Ellerslie Racecourse Drive.
- Keep on turning right at each roundabout (there are 2 roundabouts).
- You will reach then reach your destination at the hotel car park boom gate, press the button for car park ticket and bring that to reception to validate before you exit the car park.