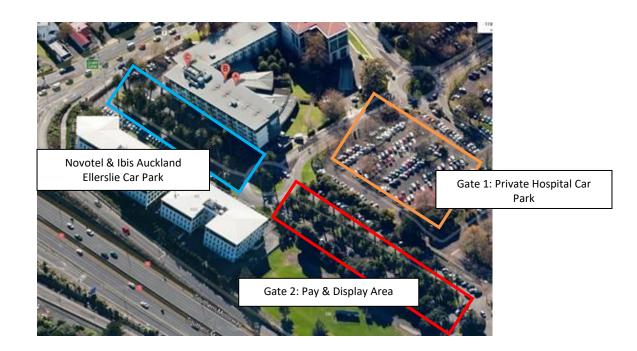

### **Hotel Parking**

Novotel & Ibis Auckland Ellerslie has limited parking available and is on a first-come first-serve basis. Please refer to the below breakdown for parking prices (note these prices are indicative only and subject to change):

# Gate 2: Pay & Display Area

Ellerslie Event Race Course owns this car park. Please refer to the below breakdown for parking prices (note these prices are indicative only and subject to change):

1 hour: \$3.00 2 hour: \$4.00 3 hour: \$5.00 4 hour: \$6.00 5- 24 hours: \$7.00 **cash** (surcharge applies if using cards)

#### **Gate 1: Private Hospital Car Park**

Ascot Hospital owns this car park and operate during normal working hours from Monday to Friday. Please note parking at this area is prohibited and at your own risk/expense.